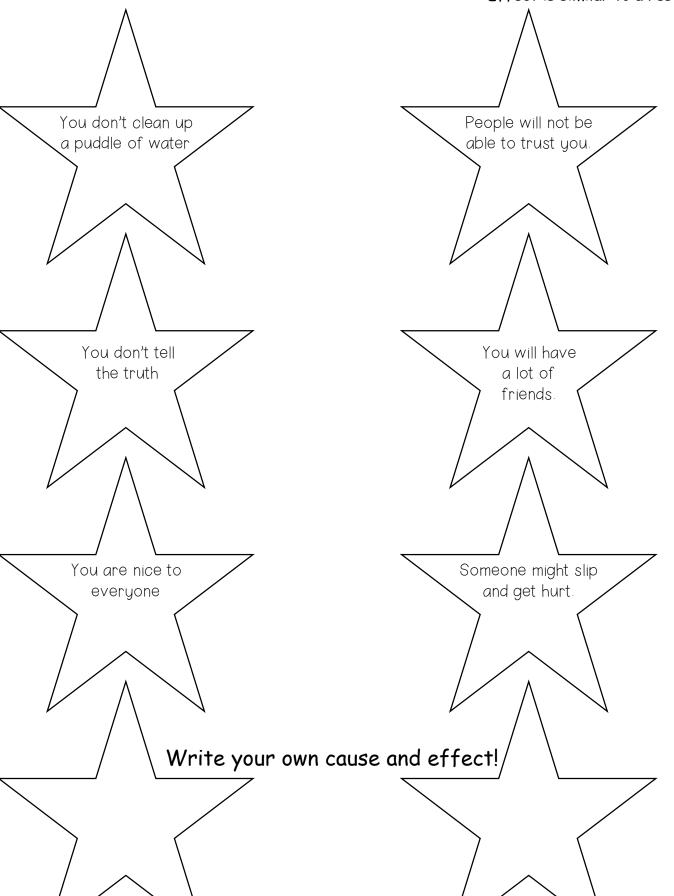

| Name: |  |
|-------|--|
|-------|--|

Cause and Effect

Draw a line to match the cause and effect.

Cause means "to make happen" Effect is similar to a result.

## Cause means "to make happen" Effect is similar to a result.

| Name:                                      |                                                          |  |  |
|--------------------------------------------|----------------------------------------------------------|--|--|
| Cause me<br>Cause me<br>Effect i           | and Effect eans "to make happen" is similar to a result. |  |  |
| cause                                      | effect                                                   |  |  |
| If you slip on a puddle of water           |                                                          |  |  |
| You stand on a swivel chair                | r                                                        |  |  |
| You tie your shoe laces                    |                                                          |  |  |
| You wear your helmet when riding your bike |                                                          |  |  |
| Write your own cause and effect!           |                                                          |  |  |
|                                            |                                                          |  |  |